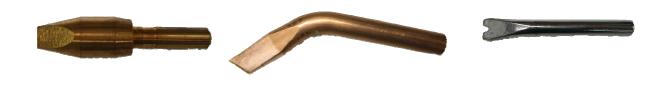

## **RAIL WELDING OF COPPER**

- •VERSATILITY: Significant choice power outages and tips
- **LONGEVITY**: Irons tested to work every day for years (Long life: iron, chromium, nickel)
- •RELIABILITY: Stainless iron, materiels of first choice
- •PERFORMANCE: Good weld through the « direct tranfer » oh heat (heating element enveloping)
- •HIGH PERFORMANCE: Copper's tips to high thermal efficiency without loss of energy
- •IMPACT RESISTANCE : Céramic parts
- •SAFETY: Conform to CE, based rion provided
- •CUSTOM: Tensions power or specific application