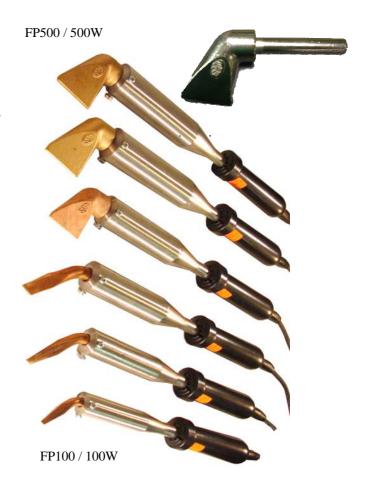

## HEAVY DUTY IRON 230V - 100/500W

## Irons for the work of Mechanical and Electricity

## **RAIL WELDING OF COPPER**

- •VERSATILITY: Significant choice power outages and tips
- **LONGEVITY**: Irons tested to work every day for years (Long life: iron, chromium, nickel)
- •RELIABILITY: Stainless iron, materiels of first choice
- •PERFORMANCE: Good weld through the « direct tranfer » oh heat (heating element enveloping)
- •HIGH PERFORMANCE: Copper's tips to high thermal efficiency without loss of energy
- •IMPACT RESISTANCE : Céramic parts
- •SAFETY: Conform to CE, based rion provided
- •CUSTOM: Tensions power or specific application

## **DESIGNED FOR PROFESSIONALS**